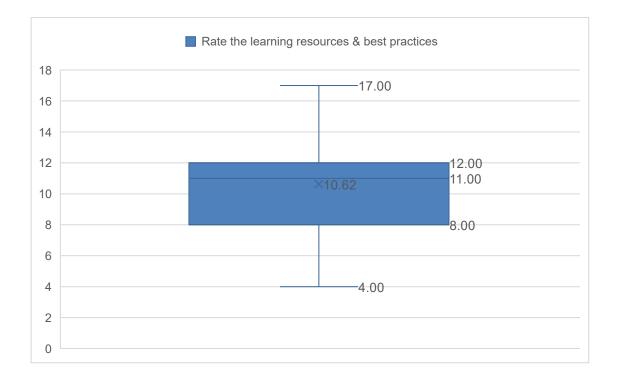

## TEACHING/ STAFF FEEDBACK ANALYSIS

| SR.NO. | QUESTIONS -Rate the Infrastructure facilities and services |
|--------|------------------------------------------------------------|
| 1      | Office space                                               |
| 2      | Office furniture and fittings                              |
| 3      | College timings                                            |
| 4      | Internet services                                          |
| 5      | Library services (space, books & journals)                 |
| 6      | Medical facilities                                         |
| 7      | Drinking water facilities                                  |
| 8      | Toilet facilities                                          |
| 9      | Parking facilities                                         |
| 10     | Security service                                           |
| 11     | Mess facility                                              |
|        | QUESTIONS -Rate the learning resources and best practices  |
| 12     | Financial support for staff development                    |
| 13     | Promotion policies                                         |
| 14     | Employee welfare                                           |
| 15     | Recreational activities                                    |
|        | QUESTIONS-Rate the Governance and Management               |
| 16     | Leadership                                                 |
| 17     | Flow of communication (Top down/ Bottom up)                |
| 18     | Allotment of duties and responsibilities                   |
| 19     | Academic work load                                         |
| 20     | Administrative work load                                   |
| 21     | Functions and impact of various committees                 |
| 22     | Functioning of Grievance and redressal                     |
| 23     | Support from management for higher studies                 |
| 24     | Internal exam system (transparent and effective)           |
| 25     | Freedom of expression for benefit of students and college  |