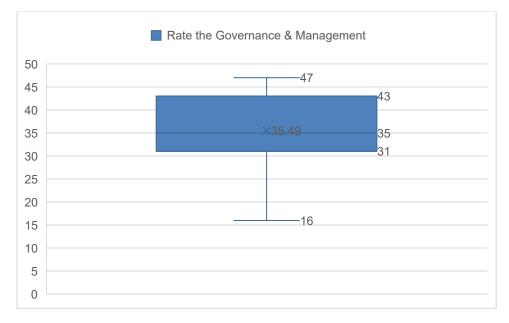

## TEACHING/ STAFF FEEDBACK ANALYSIS

| SR.NO. | QUESTIONS -Rate the Infrastructure facilities and services |
|--------|------------------------------------------------------------|
| 1      | Office space                                               |
| 2      | Office furniture and fittings                              |
| 3      | College timings                                            |
| 4      | Internet services                                          |
| 5      | Library services (space, books & journals)                 |
| 6      | Medical facilities                                         |
| 7      | Drinking water facilities                                  |
| 8      | Toilet facilities                                          |
| 9      | Parking facilities                                         |
| 10     | Security service                                           |
| 11     | Mess facility                                              |
|        | QUESTIONS -Rate the learning resources and best practices  |
| 12     | Financial support for staff development                    |
| 13     | Promotion policies                                         |
| 14     | Employee welfare                                           |
| 15     | Recreational activities                                    |
|        | QUESTIONS-Rate the Governance and Management               |
| 16     | Leadership                                                 |
| 17     | Flow of communication (Top down/ Bottom up)                |
| 18     | Allotment of duties and responsibilities                   |
| 19     | Academic work load                                         |
| 20     | Administrative work load                                   |
| 21     | Functions and impact of various committees                 |
| 22     | Functioning of Grievance and redressal                     |
| 23     | Support from management for higher studies                 |
| 24     | Internal exam system (transparent and effective)           |
| 25     | Freedom of expression for benefit of students and college  |