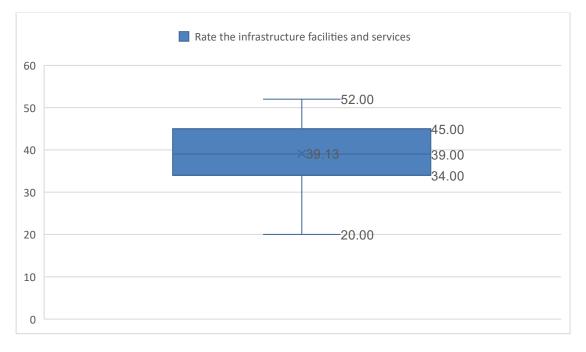

## TEACHING/ STAFF FEEDBACK ANALYSIS

| SR.NO. | QUESTIONS -Rate the Infrastructure facilities and services |
|--------|------------------------------------------------------------|
| 1      | Office space                                               |
| 2      | Office furniture and fittings                              |
| 3      | College timings                                            |
| 4      | Internet services                                          |
| 5      | Library services (space, books & journals)                 |
| 6      | Medical facilities                                         |
| 7      | Drinking water facilities                                  |
| 8      | Toilet facilities                                          |
| 9      | Parking facilities                                         |
| 10     | Security service                                           |
| 11     | Mess facility                                              |
|        | QUESTIONS -Rate the learning resources and best practices  |
| 12     | Financial support for staff development                    |
| 13     | Promotion policies                                         |
| 14     | Employee welfare                                           |
| 15     | Recreational activities                                    |
|        | QUESTIONS-Rate the Governance and Management               |
| 16     | Leadership                                                 |
| 17     | Flow of communication (Top down/ Bottom up)                |
| 18     | Allotment of duties and responsibilities                   |
| 19     | Academic work load                                         |
| 20     | Administrative work load                                   |
| 21     | Functions and impact of various committees                 |
| 22     | Functioning of Grievance and redressal                     |
| 23     | Support from management for higher studies                 |
| 24     | Internal exam system (transparent and effective)           |
| 25     | Freedom of expression for benefit of students and college  |